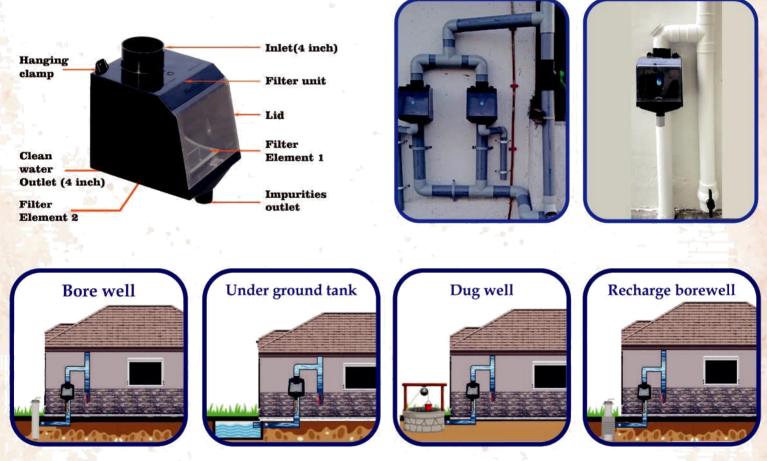

## NeerainUltra Rain water filter

NeeRainUltra is simple, scientific and sensible rooftop rainwater filter for homes, institutions and industries to save Rainwater for daily requirement and recharge. It saves millions of liters of fresh water lifetime.

## Six Steps for Installation

- Mark four clamps on wall.
  Cut the down pipe & fix 'T' joint.
  Connect pipe from 'T' joint to Inlet.
- 4. Connect Outlet with Tank/Well.
- 5. Fix valve on third end of 'T' joint.
- 6. Connect drain outlet with pipe up to floor.

## **Technical Specifications**

|               | NRU 150                                  |
|---------------|------------------------------------------|
|               | $140 \text{ M}^2$                        |
|               | ID:110 MM                                |
|               | OD : 110 MM                              |
|               | OD : 50 MM                               |
| 20 <b>0</b> 7 | 1 feet ( Minimum )                       |
|               | Reverse Y flow, Gravity                  |
|               | 02 stages                                |
| * 847<br>185  | Multilayer HDPE Filter element in curved |
|               | layers, wrapped on PU coated             |
|               | frame (400 Micron)                       |
|               | Polymeric filter (200 Micron)            |
| 2003<br>2011  | 120 litres per Minute                    |
| •             | ABS, Engineering Plastic                 |
|               |                                          |

## **Working Principle**

SHUBHA JAL WATER SOLUTION LLP Authorized Dealer of Water Flow Meter # Sales – 9820735686 # Service – 8879524555 # Bore Well - 9167985686 # Rain Water Harvesting - 8879223222